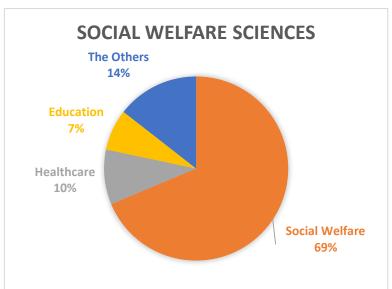

## Course of Graduates Classified by Industry in Academic Year 2016

| Health and Nutrition Sciences |    | Social Welfare Sciences |    | Rehabilitation Sciences |    | Children's Studies |    |
|-------------------------------|----|-------------------------|----|-------------------------|----|--------------------|----|
| Food and Beverage Service     | 23 | Social Welfare          | 57 | Healthcare              | 65 | School Education   | 41 |
| Social Welfare                | 21 | Healthcare              | 8  | Social Welfare          | 4  | Child Welfare      | 20 |
| Healthcare                    | 21 | Education               | 6  | その他                     |    | Other Education    | 3  |
| Food Manufacturing            | 6  | The Others              | 12 |                         |    | Social Welfare     | 1  |
| Child Welfare                 | 8  |                         |    |                         |    | The Others         | 8  |
| Education                     | 2  |                         |    |                         |    |                    |    |