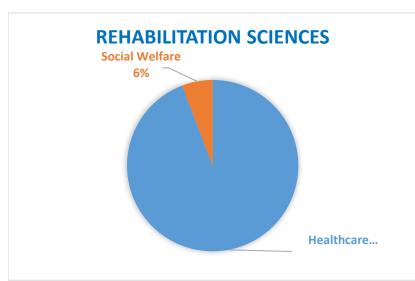

## Course of Graduates Classified by Industry in Academic Year 2016

| Health and Nutrition Sciences |    | Social Welfare Sciences |    | Rehabilitation Sciences |    | Children's Studies |    |
|-------------------------------|----|-------------------------|----|-------------------------|----|--------------------|----|
| Food and Beverage Service     | 23 | Social Welfare          | 57 | Healthcare              | 65 | School Education   | 41 |
| Social Welfare                | 21 | Healthcare              | 8  | Social Welfare          | 4  | Child Welfare      | 20 |
| Healthcare                    | 21 | Education               | 6  | その他                     |    | Other Education    | 3  |
| Food Manufacturing            | 6  | The Others              | 12 |                         |    | Social Welfare     | 1  |
| Child Welfare                 | 8  |                         |    |                         |    | The Others         | 8  |
| Education                     | 2  |                         |    |                         |    |                    |    |