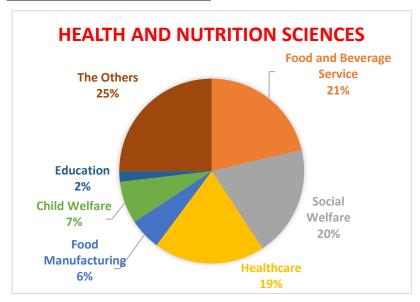

## Course of Graduates Classified by Industry in Academic Year 2016

| Health and Nutrition Sciences |    | Social Welfare Sciences |    | Rehabilitation Sciences |    | Children's Studies |    |
|-------------------------------|----|-------------------------|----|-------------------------|----|--------------------|----|
| Food and Beverage Service     | 23 | Social Welfare          | 57 | Healthcare              | 65 | School Education   | 41 |
| Social Welfare                | 21 | Healthcare              | 8  | Social Welfare          | 4  | Child Welfare      | 20 |
| Healthcare                    | 21 | Education               | 6  | その他                     |    | Other Education    | 3  |
| Food Manufacturing            | 6  | The Others              | 12 |                         |    | Social Welfare     | 1  |
| Child Welfare                 | 8  |                         |    |                         |    | The Others         | 8  |
| Education                     | 2  |                         |    |                         |    |                    |    |