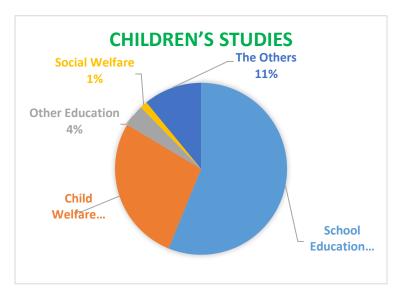

## Course of Graduates Classified by Industry in Academic Year 2016

| Health and Nutrition Sciences |    | Social Welfare Sciences |    | Rehabilitation Sciences |    | Children's Studies |    |
|-------------------------------|----|-------------------------|----|-------------------------|----|--------------------|----|
| Food and Beverage Service     | 23 | Social Welfare          | 57 | Healthcare              | 65 | School Education   | 41 |
| Social Welfare                | 21 | Healthcare              | 8  | Social Welfare          | 4  | Child Welfare      | 20 |
| Healthcare                    | 21 | Education               | 6  | その他                     |    | Other Education    | 3  |
| Food Manufacturing            | 6  | The Others              | 12 |                         |    | Social Welfare     | 1  |
| Child Welfare                 | 8  |                         |    |                         |    | The Others         | 8  |
| Education                     | 2  |                         |    |                         |    |                    |    |